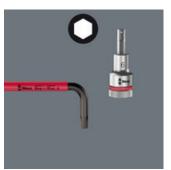

## Take it easy tool finder system

Take it easy tool finder system - with profile and size colour-coding for quick and easy tool selection. Colour-coded system for hexagon drive screws (L-Keys, Zyklop bit sockets), external hex drive screws and nuts (Joker wrenches, Zyklop sockets and Zyklop bit sockets with holding function), and TORX® drive screws (L-Keys, Zyklop bit sockets).