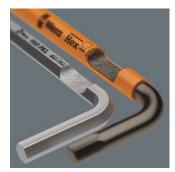

# L-keys with a thermoplastic sleeve

L-keys made from circular material fit into the hand better and allow less strenuous work over a longer period. Additionally, the rubber sleeve provides a pleasant grip, particularly in applications at low temperatures. Colour coding and large stamp enable the desired L-key to be easily located. Moreover, the round material keys are more robust, particularly where smaller sizes are concerned.