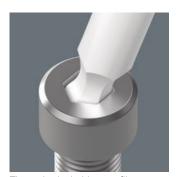

## **Hex-Plus**

Hexagon screws can endure a problem because the contact surfaces delivering the power from conventional tool, transferred to the screw via very small surface areas. The consequence: the screw can become damaged (rounding out). Hex-Plus tools have a greater contact surface that prevents this from happening! At the same time, as much as 20 % more torque can be applied. Good to know: Hex-Plus tools fit into every standard hexagon socket screw!