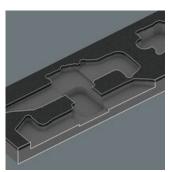

#### Safe storage and quick overview

The tools sit securely in the foam thanks to precise contour cutouts, but are easy to remove. The carefully designed arrangement of the tools ensures space-saving storage and quick access to each tool.

## Two-coloured foam insert

After removing the tool the light grey second foam becomes visible and therefore missing tools are quickly identified.