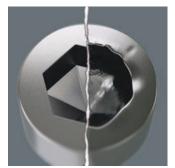

## **Hex-Plus**

Hexagon screws can endure a problem because the contact surfaces delivering the power from conventional tool, transferred to the screw via very small surface areas. The consequence: the screw can become damaged (rounding out). Hex-Plus tools have a greater contact surface that prevents this from happening! At the same time, as much as 20 % more torque can be applied. Good to know: Hex-Plus tools fit into every standard hexagon socket screw!