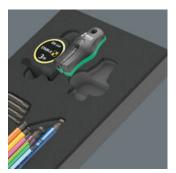

Durable foam insert; two-coloured for quick identification of missing parts; suitable for the Tool Rebel roller cabinet; equipped with 9-piece Wera L-key set 950/9 Hex-Plus Multicolour 1 for hexagonal socket screws, 9-piece Wera L-key set 967/9 TX XL Multicolour 1 for TORX® screws, one 9500 magnet, one Stabila pocket tape measure (3 m).

# 9740 Foam insert L-key set 1, 20 pieces