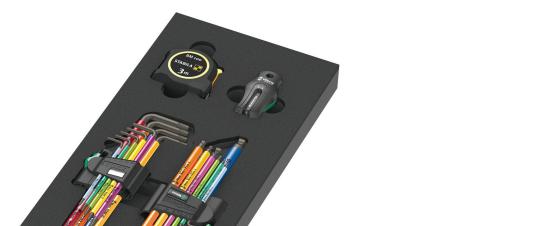

## L-Keys for Hexagon Socket Screws

**EAN:** 4013288225108 **Size:** 405x185x55 mm

Part number:05150140001Weight:1545 gArticle number:9740Country of origin:CZ

Customs tariff 82060000

number:

- Durable foam insert, each tool has its own place; two-coloured, missing tools will quickly be noticed
- High-quality, durable foam insert without chemical vapours
- Optimum fit for the best possible removal of the tools from the foam insert
- Water- and oil-repellent, low maintenance and easy to clean
- Protection of the tool from dirt and impact
- Thanks to their Hex-Plus profile, the 950 L-keys let hexagonal socket screws live longer
- All L-keys with Take it easy tool finder: Colour coding by size
- All L-keys have a colour-coded, easy-grip hose sleeve for ergonomic and comfortable operation even at low temperatures

Durable foam insert; two-coloured for quick identification of missing parts; suitable for the Tool Rebel roller cabinet; equipped with 9-piece Wera L-key set 950/9 Hex-Plus Multicolour 1 for hexagonal socket screws, 9-piece Wera L-key set 967/9 TX XL Multicolour 1 for TORX® screws, one 9500 magnet, one Stabila pocket tape measure (3 m).

#### Safe storage and quick overview

The tools sit securely in the foam thanks to precise contour cutouts, but are easy to remove. The carefully designed arrangement of the tools ensures space-saving storage and quick access to each tool.

## Two-coloured foam insert

After removing the tool the light grey second foam becomes visible and therefore missing tools are quickly identified.